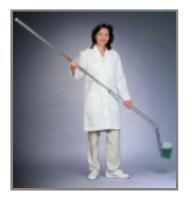

## Sampler, dipper

Αρ. προϊόντος:

2929501

EUR Τιμή: Επικοινωνήστε μαζί μας Δεν εμφανίζεται η ημερομηνία αποστολής

For taking samples of water, sewage, wastes and effluents from lakes, streams, tanks, or ponds, the water sample dipper provides a long reach for otherwise inaccessible spots. A 1000 mL graduated polypropylene pitcher (included) is mounted on an aluminum tube handle. The handle has 3 parts, a 91 cm (36") lower section, a 112 cm (44") telescoping section, and an additional 91 cm (36") upper section. Connections are made with spring buttons with adjusting steps, 15 cm (72") apart. Minimum handle length is 91 cm (36"), maximum length is 274 cm (108"). Handle diameter is 25 mm (1") with 22 mm (7/8") telescoping tube.